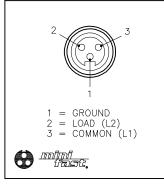

| FUNCTION    | OUTPUT<br>WIRE COLOR |  |
|-------------|----------------------|--|
| COMMON (L1) | WHITE                |  |
| GROUND      | GREEN/YELLOW         |  |
| J1(L2)      | RED                  |  |
| J2(L2)      | ORANGE               |  |
| J3(L2)      | BLACK                |  |
| J4(L2)      | BLUE                 |  |