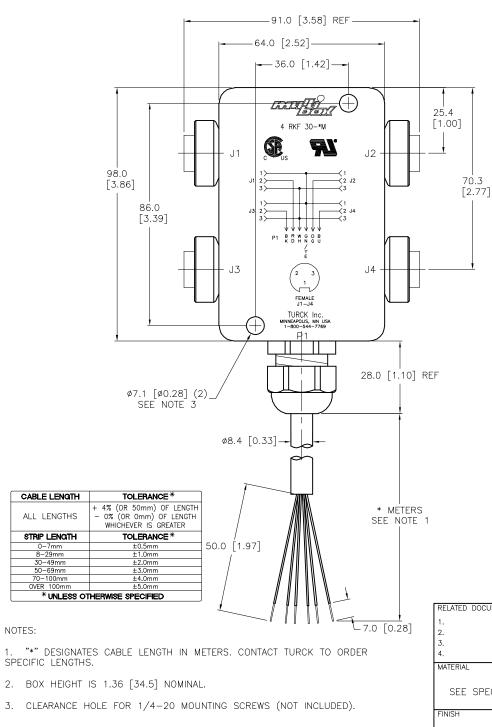

## SOURCE DRAWING - FOR REFERENCE ONLY

| RELATED DOCUMENTS<br>1.<br>2.<br>3.<br>4. | 3RD ANGLE<br>PROJECTION                  | THIS DRAWING IS<br>CONFIDENTIAL AND THE<br>PROPERTY OF TURCK<br>INC. USE OF THIS<br>DOCUMENT WITHOUT<br>WRITTEN PERMISSION IS<br>PROHIBITED. |              | IRCK 1<br>(76<br>(77 | CAMPUS DRIVE<br>POLIS, MN 55441<br>00-544-7769<br>03) 553-7300<br>03) 553-0708 fax<br>www.turck.us |  |
|-------------------------------------------|------------------------------------------|----------------------------------------------------------------------------------------------------------------------------------------------|--------------|----------------------|----------------------------------------------------------------------------------------------------|--|
| MATERIAL                                  |                                          | DRFT RJP                                                                                                                                     | DATE 6/21/95 | DESCRIPTION          | ,                                                                                                  |  |
| SEE SPECIFICATIONS                        | ALL DIMENSIONS<br>DISPLAYED ON THIS      | APVD                                                                                                                                         | SCALE 1=1.5  | 4 RKF 30-*N          | 1                                                                                                  |  |
| DRAWING ARE FOR<br>REFERENCE ONLY         |                                          | UNIT OF MEASUREMENT                                                                                                                          |              | IDENTIFICATION NO.   |                                                                                                    |  |
| FINISH                                    | 1                                        |                                                                                                                                              |              | IDENTIFICATION NO.   | REV                                                                                                |  |
| SEE SPECIFICATIONS                        | CONTACT TURCK<br>FOR MORE<br>INFORMATION |                                                                                                                                              | Er [INCH]    |                      | J                                                                                                  |  |
|                                           |                                          | DO NOT SCALE                                                                                                                                 | THIS DRAWING | FILE: 777001294      | SHEET 1 OF 1                                                                                       |  |