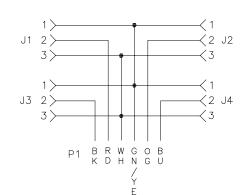

| FUNCTION    | OUTPUT<br>WIRE COLOR |  |
|-------------|----------------------|--|
| COMMON (L1) | WHITE                |  |
| GROUND      | GREEN/YELLOW         |  |
| J1(L2)      | RED                  |  |
| J2(L2)      | ORANGE               |  |
| J3(L2)      | BLACK                |  |
| J4(L2)      | BLUE                 |  |